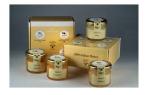

| Cardboard box<br>measures cm | Jar  | Number of glass jars | Total<br>weight |
|------------------------------|------|----------------------|-----------------|
| 12,5 x 31 x 20               | 250g | 15 jars              | 6,3 Kg          |
| 11 x 32 x 25                 | 400g | 12 jars              | 6,9 Kg          |