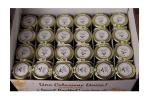

## HORECA CHANNEL BREAKFAST BOX

| Cardboard box measures cm. | Jar | Number of<br>glass jars | Total weight |
|----------------------------|-----|-------------------------|--------------|
| 9 x 27,5 x 18,5            | 30g | 48                      | 4,4Kg        |

4 varieties of uniflora honeys 4x12 jars 2 varieties of uniflora honeys 2x24 jars

Breakfast box in the room 4 jars x 30g

Apicoltura

Telefono: **+39 366 300 4355** Email: info@mieledelmolise.com Nazario Fania Web: www.mieledelmolise.com